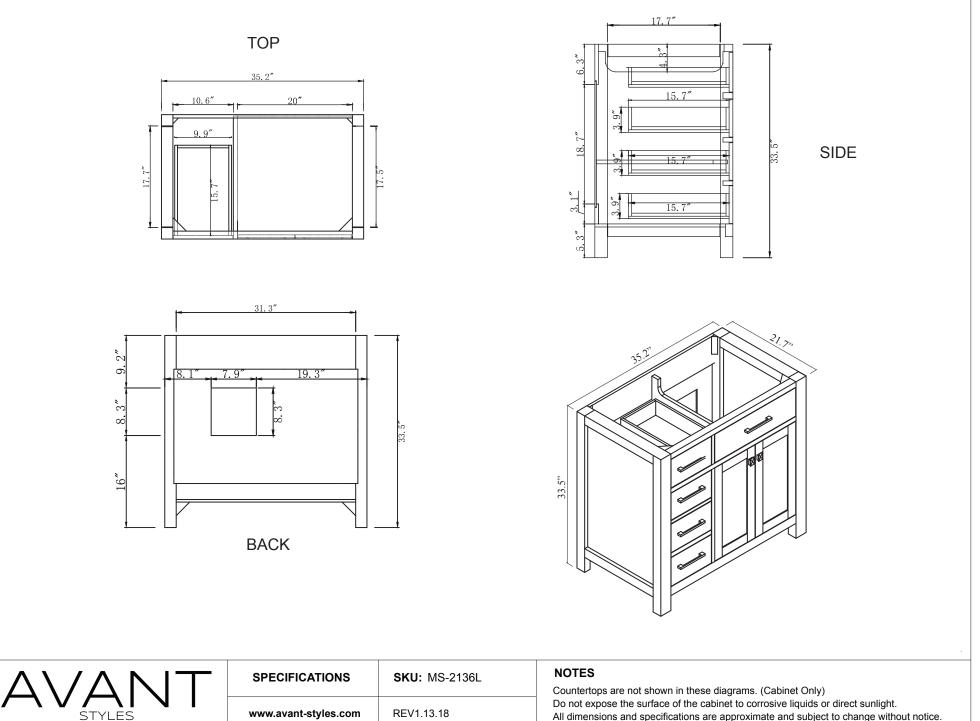

|  | SPECIFICATIONS       | <b>SKU</b> : MS-2157L | <b>NOTES</b><br>Countertops are not shown in these diagrams. (Cabinet Only)<br>Do not expose the surface of the cabinet to corrosive liquids or direct sunlight.<br>All dimensions and specifications are approximate and subject to change without notice. |
|--|----------------------|-----------------------|-------------------------------------------------------------------------------------------------------------------------------------------------------------------------------------------------------------------------------------------------------------|
|  | www.avant-styles.com | REV1.13.18            |                                                                                                                                                                                                                                                             |

www.avant-styles.com REV1.13.18 Do not expose the surface of the cabinet to corrosive liquids or direct sunlight. All dimensions and specifications are approximate and subject to change without notice.