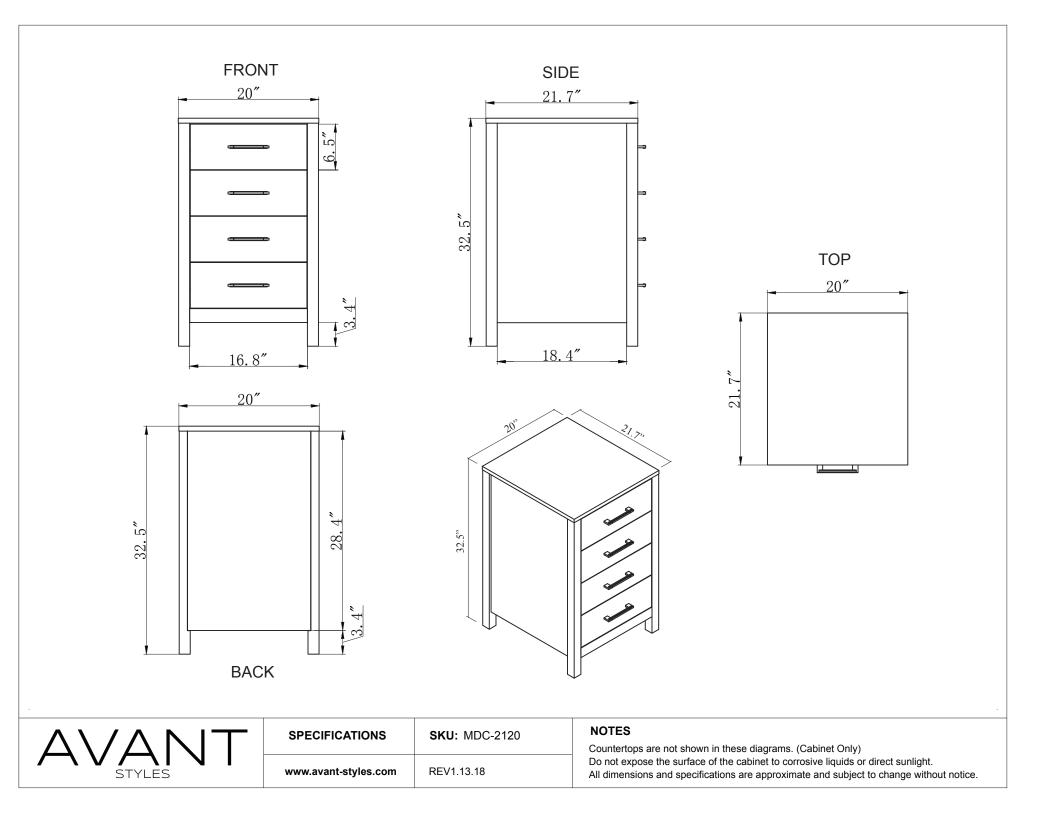

|  | SPECIFICATIONS       | <b>SKU</b> : MS-2157L | <b>NOTES</b><br>Countertops are not shown in these diagrams. (Cabinet Only)<br>Do not expose the surface of the cabinet to corrosive liquids or direct sunlight.<br>All dimensions and specifications are approximate and subject to change without notice. |
|--|----------------------|-----------------------|-------------------------------------------------------------------------------------------------------------------------------------------------------------------------------------------------------------------------------------------------------------|
|  | www.avant-styles.com | REV1.13.18            |                                                                                                                                                                                                                                                             |

www.avant-styles.com REV1.13.18 Do not expose the surface of the cabinet to corrosive liquids or direct sunlight. All dimensions and specifications are approximate and subject to change without notice.