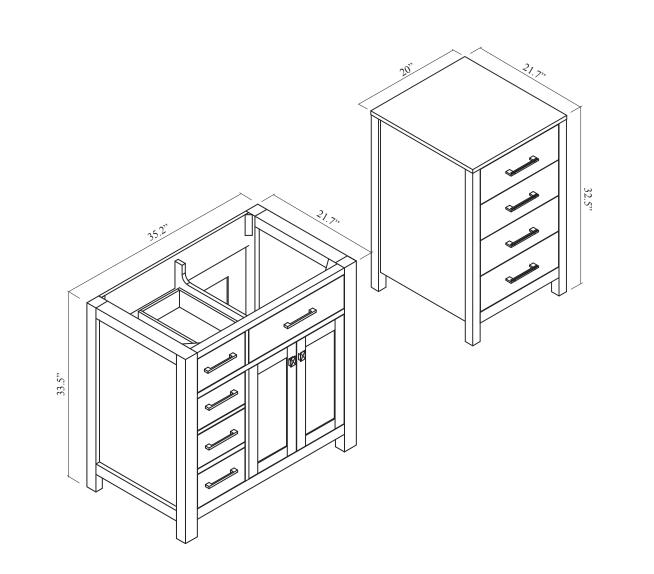

|  | SPECIFICATIONS       | <b>SKU</b> : MS-2157L | <b>NOTES</b><br>Countertops are not shown in these diagrams. (Cabinet Only)<br>Do not expose the surface of the cabinet to corrosive liquids or direct sunlight.<br>All dimensions and specifications are approximate and subject to change without notice. |
|--|----------------------|-----------------------|-------------------------------------------------------------------------------------------------------------------------------------------------------------------------------------------------------------------------------------------------------------|
|  | www.avant-styles.com | REV1.13.18            |                                                                                                                                                                                                                                                             |

www.avant-styles.com REV1.13.18 Do not expose the surface of the cabinet to corrosive liquids or direct sunlight. All dimensions and specifications are approximate and subject to change without notice.